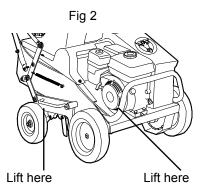

NOTE: The water tank is also heavy (up to 50 lbs.) when it is full of water. The tank should be drained then handled carefully and secured in place during transport.

**LIFTING:** The aerator is equipped with lift handles. After draining the water tank, lift the unit with two people, one on each side of the unit. Grip the unit at the points marked "LIFT HERE" when lifting. Lift using your legs and not your back. See Fig. 2